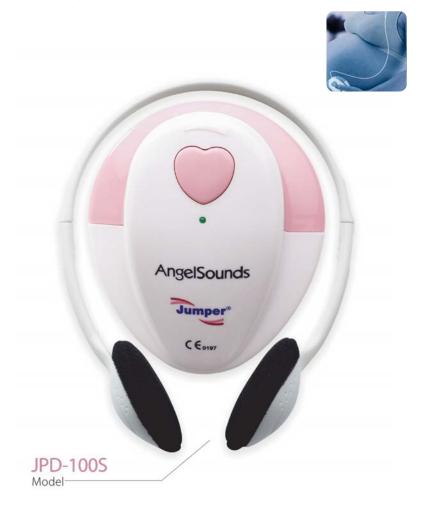

# **Angelsounds** Fetal Doppler

### System Function

Angelsounds fetal doppler is a device that allows pregnant women and family members to hear the fetal heart beat at home. It is a marvelous gift for all expectant mothers in the world! With this device, you can hear the prenatal baby's heart beat as early as 16 weeks. The marvelous sounds will bring you more close to your coming baby.

You can also record the fetal heart beat through the device or computer and play it to the new born baby to soothe and comfort the new-born.

# JPD-100N / Mini Moisture Spring

JPD -100Smini Model

JPD-100S3 Model