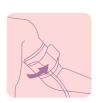

## Use Method

Arm cuff connecting should make arm feel no much tension. Don't connect too tense (otherwise the measurement will be not precise).

Keep up right position on the same height of heart.

Step-1

Step-2

Make sure that your posture is correct Level the blood pressure monitor to your heart.