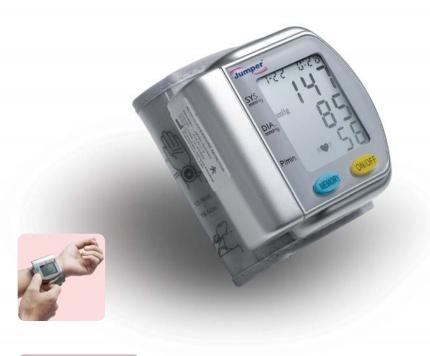

# JPD-900W/ Blood Pressure Monitor (Wrist type)

### System Function

JUMPER Wrist Fully Automatic Blood Pressure Monitor is for use by medical professionals or at home and is a non-invasive blood pressure measurement system intended to measure the diastolic, systolic blood pressures and pulse rate on adult individual by using a non-invasive technique in which an inflatable cuff is wrapped around the wrist. The cuff circumference is limited to 6.1023 inches to 9.8425 inches.

# Use Method

- 1. Keep the palm upwards and fit it at the position 1 cm away from the wrist.
- 2. Press and hold the upper side by the right thumb and pull upwards (Do not make it too tight or loose).
- 3. Measuring of position: keep the palm upward and relax, put the left hand on the hard box (the hard box couldn't have force to the belt) and keep the position of cuff at the same height with your heart.
- It might not get the right measurement value if the cuff is not fit properly.