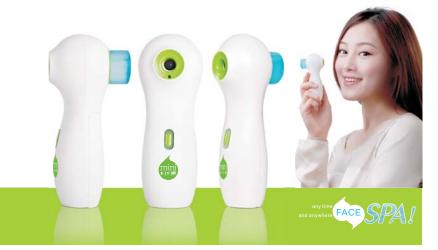

### "Mini Moisture Spring"—— The technology guides a new concept of "full absorption of water-replenishment"

According to the findings of scientific research, the poresize of female's delicate facial skin is 50 to 70 microns. Traditional atomization equipment is not able to atomizereplenished liquid into such fine particles thus such liquidcan only remain on skin surface. However, "MNI SkinWater-replenishing Device" can atomize replenished liquidinto a nanometer level of 7 to 9 microns that is far smaller than pore size. It enables replenished liquid to be absorbed totally and virtually realize the new concept of "full absorption of water replenishmen

> "Mini Moisture Spring" absorption of water

# A revolutionary product of portable replenishment

The R&D and design of "Mini Skin Water-replenishing Device" are cooperated and finished by National Tsing Hua University, Taiwan Industrial and Technology Research Institute and Shenzhen Jumper Hi-tech Co., Ltd. This product adopts today's most advanced nanometer-atomization technology which enables liquid to be atomizedinto micron size andgeneratesanion(equivalenttoten times of that of nearbywaterfall) which is beneficial for human body to absorb. In addition, through electronic chip control, it atomizes replenished liquid into uniform nanoparticles which human's eyes cannot feel either. It is a revolutionary product that completely changes portable water replenishment and comprehensively enhances use value of facial water replenishment for ladies who pursue beauty according to the following three aspects!

- Uniform nanometer fine spray achieves skin's full absorption effect.
- 2.small, fashionable, portable and ready to use
- 3.water replenishment can be made after makeup, which has no impact on makeup look