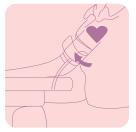

# Use Method

1.Install two AAA batteries into battery compartment correctly.

2. Place clamp over finger nail as the following diagram.

3.Insert one finger into rubber hole of the Oximeter fully.

4. Press the switch once on the front panel.