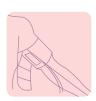

# Use Method

- 1. Keep the palm upwards and fit it at the position 1 cm away from the wrist.
- 2. Press and hold the upper side by the right thumb and pull upwards (Do not make it too tight or loose).
- 3. Measuring of position: keep the palm upward and relax, put the left hand on the hard box (the hard box couldn't have force to the belt) and keep the position of cuff at the same height with your heart.
- It might not get the right measurement value if the cuff is not fit properly.