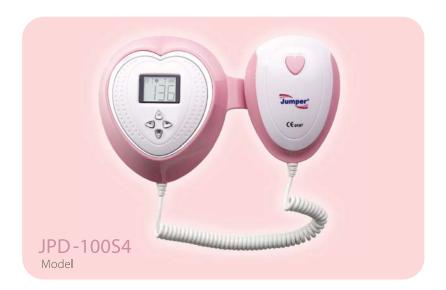

## Differences Between the Four Models

| Model    | Screen     | Loudspeaker | Headphone | Music |
|----------|------------|-------------|-----------|-------|
| 100Smini | No         | No          | Yes       | No    |
| 1005     | No         | No          | Yes       | No    |
| 100S3    | No         | Yes         | No        | Yes   |
| 100S4    | LCD screen | Yes         | No        | Yes   |