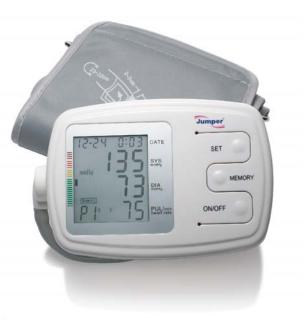

# JPD-900A / Blood Pressure Monitor (Arm type)

### System Function

JUMPER Arm Blood Pressure Monitor is intended for use by medical professionals or at home to monitor and display diastolic, systolic blood pressure and pulse rate on adult each time, with an air cuff buckled around one's arm according to the instruction in the user's guide manual.

## Use Method

Arm cuff connecting should make arm feel no much tension. Don't connect too tense (otherwise the measurement will be not precise).

Keep up right position on the same height of heart.

Step-1

Step-2

Make sure that your posture is correct Level the blood pressure monitor to your heart.