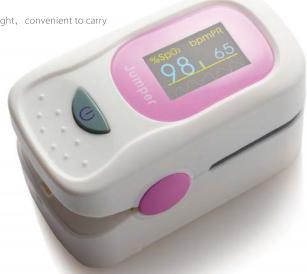

# JPD--500A/Pulse Oximeter

## System Function

1.Can be used in:hospital,home,community medical treatment, sports healthcare,etc.

2.Can measure SPO2 and PR accurately

3.SPO2 and PR display,PR waveform and bargraph display

4.Low battery indicator

5. Four directions and eight display modes

6.Low power consumption; Auto power off when no signal.

7.Pulse sound function

8.Alarm function

9.Small volume, light, convenient to carry

# Use Method

1.Install two AAA batteries into battery compartment correctly.

2. Place clamp over finger nail as the following diagram.

3.Insert one finger into rubber hole of the Oximeter fully.

4. Press the switch once on the front panel.

5. Finger and body should not tremble during measuring.

6.Read correspondent data from display screen.