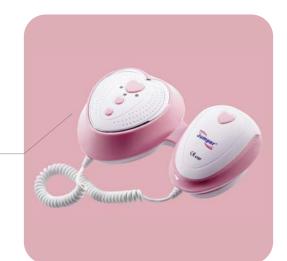

# **Angelsounds** Fetal Doppler

### System Function

Angelsounds fetal doppler is a device that allows pregnant women and family members to hear the fetal heart beat at home. It is a marvelous gift for all expectant mothers in the world! With this device, you can hear the prenatal baby's heart beat as early as 16 weeks. The marvelous sounds will bring you more close to your coming baby.

You can also record the fetal heart beat through the device or computer and play it to the new born baby to soothe and comfort the new-born.

JPD -100Smini Model

JPD-100S3 Model