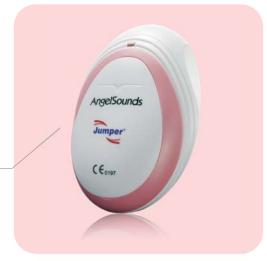

# **Angelsounds** Fetal Doppler

### System Function

Angelsounds fetal doppler is a device that allows pregnant women and family members to hear the fetal heart beat at home. It is a marvelous gift for all expectant mothers in the world! With this device, you can hear the prenatal baby's heart beat as early as 16 weeks. The marvelous sounds will bring you more close to your coming baby.

# JPD-100N / Mini Moisture Spring

JPD -100Smini Model

JPD-100S3 Model