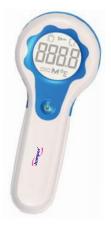

# JPD-FR100 / Forehead thermometer

#### Brief Introduction

Forehead type infrared thermometer is a thermometer that measure the temperature of human body according to the principle of receiving infrared. When using, it is only required to align the detection window to measure the body temperature quickly and accurately.

### Product Features

- Infrared technology specially designed to take the forehead temperature of a person.
- Specially designed to take the milk temperature.
- Allows for continuous temperature taking.
- Capable of storing 20 sets of measurement data.
- No contact hence no need to disinfect after use (no probe to change).
- Bi-color/Tri-color Back-lighted LCD Screen.
- For different color of person skin.
- Providing two temperature modes°F/°C.
- Fever alarm function for forehead temperature test.

#### Main Technical Indicators

- LCD display resolution (definition) : 0. 1. Range of measurement:
- Body temperature: 32. 0°C− 42. 2°C.
- Milk temperature: 0. 0°C− 100. 0°C
- Measurement error: ± 0.3℃.
- Repeatability: ±0. 2<sup>o</sup>C
- Measurement time: 0. 5s.
- Measurement distance: 10. mm<sup>2</sup>100mm.
- Auto-shutdown time: 10s.