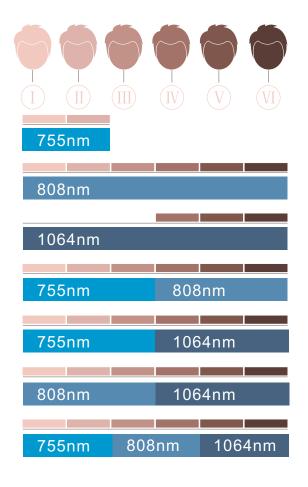

#### **Premium USA Military Laser Generator**

**Alex 755nm:** recommended for treating pale skins (phototypes I-III) with fine hair. Indicated for removing the residual hair of the last sessions. With more superficial penetration, the 755nm wavelength targets the Bulge of the hair follicle and is especially effective for superficially embedded hair in areas such as the eyebrows and upper lip.

**Diode 808nm:** recommended for treating all skin phototypes, particularly patients with a great density of hair and first sessions. Its deep penetration capabilities target the Bulge and Bulb of the hair follicle while moderate tissue depth penetration makes it ideal for treating the arms, legs, cheeks and beard.

**Yag 1064nm:** indicated for treating dark phototypes (III-IV tanned, V and VI). The 1064nm offers the deepest penetration of the hair follicle, allowing it to target the Bulb and Papilla, as well as treat deeply embedded hair in areas such as the scalp, arm pits and pubic areas.

**Combined wavelengths:** perfect balance to treat all phototypes (I-VI), we have the absorption eficiency of the 808nm wavelength, the power energy of the 755nm and the safety of the 1064nm wavelength. Excellent to arrive to all hair depths and dark skins.