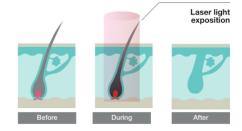

To meet these needs, a leader in laser industry, developed the Eos-Ice Plus.

Eos Ice Plus Platform offers the synergistic benefits of the 3 most effective wavelengths for hair removal, each targeting different structures within the hair follicle. The 3 main anatomical targets include the Bulge, Bulb and Papilla.

#### **Premium USA Military Laser Generator**

**Alex 755nm:** recommended for treating pale skins (phototypes I-III) with fine hair. Indicated for removing the residual hair of the last sessions. With more superficial penetration, the 755nm wavelength targets the Bulge of the hair follicle and is especially effective for superficially embedded hair in areas such as the eyebrows and upper lip.

**Diode 808nm:** recommended for treating all skin phototypes, particularly patients with a great density of hair and first sessions. Its deep penetration capabilities target the Bulge and Bulb of the hair follicle while moderate tissue depth penetration makes it ideal for treating the arms, legs, cheeks and beard.

**Yag 1064nm:** indicated for treating dark phototypes (III-IV tanned, V and VI). The 1064nm offers the deepest penetration of the hair follicle, allowing it to target the Bulb and Papilla, as well as treat deeply embedded hair in areas such as the scalp, arm pits and pubic areas.