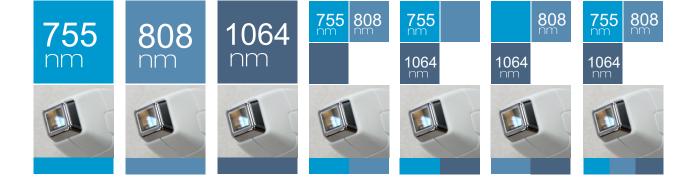

# Technology behind Eos-Ice Plus

Celebrating 15 years of award-winning success, we are proud to present Eos Ice Plus Platform, a limited edition platform for 2017 featuring trio clustered diode technology. The Platform edition combines four laser wavelengths into a single innovative handpiece, simultaneously targeting different tissue depths within the hair follicle.

By combining the absorption and penetration levels of four different wavelengths, along with the treatment coverage, comfort and low maintenance, all kinds of patients can be treated without limitation of phototype, hair type or time of year with the maximum effectiveness and security.

**Combined wavelengths:** perfect balance to treat all phototypes (I-VI), we have the absorption eficiency of the 808nm wavelength, the power energy of the 755nm and the safety of the 1064nm wavelength. Excellent to arrive to all hair depths and dark skins.