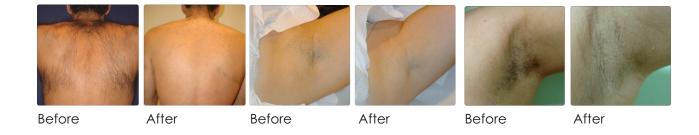

#### Clinical Results

Clinically proven, over 95% of the cases have reported hair reduction of over 80% after 3 to 5 sessions of treatments. Hair become finer, lighter, fewer and grow slower. After 1 or 2 sessions, all cases reported a hair reduction of over 30% to 50%. The average energy density applied in most clinical cases is only 10 j/cm² to 20 j/cm² and sufficiently low energy avoids the potential risks.