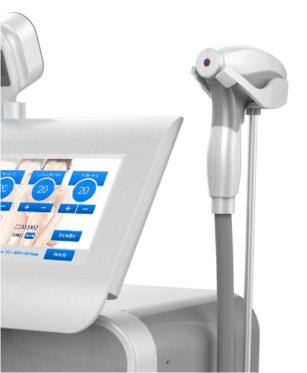

# In order to provide you with optimal treatment possibilities, the vertical Eos-ice Plus comes with:

The "Gold standard" 808nm diode laser
Unique built-in USA semi-conductor cooling
Up to 20Hz repetition
USA military bar
Italy water pump
Laser power source TUV approved
Intuitive software with preset parameters and professional mode

## ✓ Friendly UI, Easy Menu Navigation

Presetting treatment proposals lead to easy navigation. Through many years' clinical study, dliversified treatment proposales were concluded according to different skin types and skin areas. Besides, therapist could also freely set treatment parameters according to individual requirements.