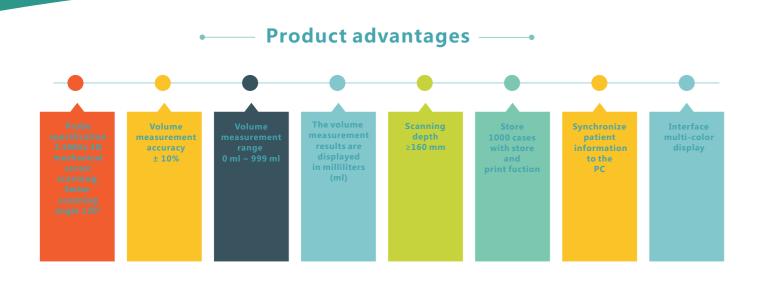

#### Scope of application ——•

The device uses a 3D mechanical sector scannig probe to perform ultrasound detection of the bladder. The ultrasound imaging principle is used to measure the bladder volume through the abdominal body surface. The use of the product is not affected by bladder occupying lesions and can effectively identify the bladder wall.

The product is widely used in clinical applications. It can be used in Urology, Obstetrics and Gynecology、Radiotherapy、 Rehabilitation, Orthopedics, Spine surgery, Neurology, ICU, Emergency department, Endocrinology, Physical examination center, Nursing and health care institution. Home rehabilitation, Elderly Places such as nursing centers.