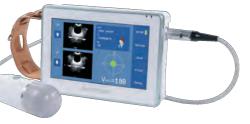

# **Bladder Scanner** precision efficiency convenience

#### Scope of application ——•

The device uses a 3D mechanical sector scannig probe to perform ultrasound detection of the bladder. The ultrasound imaging principle is used to measure the bladder volume through the abdominal body surface. The use of the product is not affected by bladder occupying lesions and can effectively identify the bladder wall.